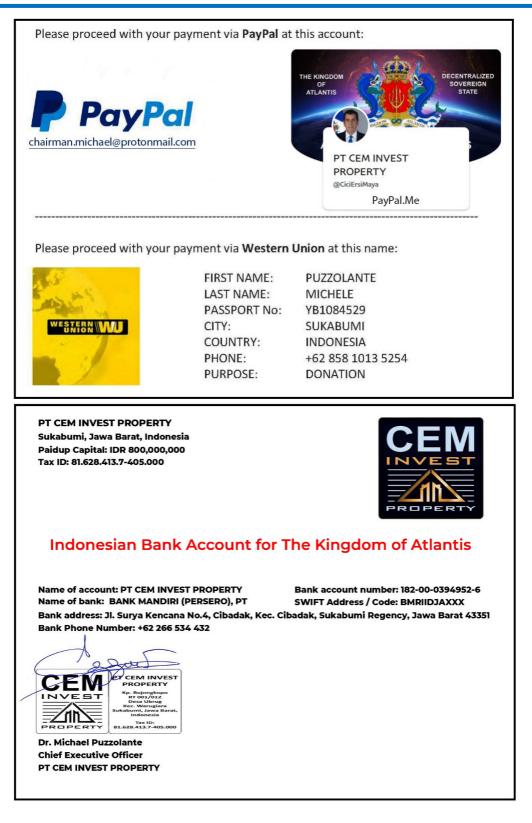

Payments via PayPal, Western Union and Bank Transfer accepted.

Please kindly fill the REGISTRATION FORM below, including a copy of your National ID or Passport, a good quality picture of yourself and a copy of the payment receipt and send it to:

#### If you do not have PayPal or Western Union in your country, please contact us:

cob@sfi-universal.com