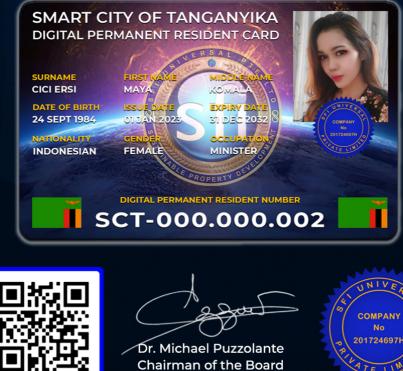

### PERMANENT RESIDENT NOMINEE

The Department of Business Development of SFI Universal Pte Ltd hereby Certifies and Declares that this day, the 09th of December 2023,

# MRS. MAYA CICI ERSI

Has been Invited into the 5,000,000 Permanent Resident Nominee Program and to Receive a Digital Permanent Resident Card once the Smart City of Tanganyika is fully Operational.

CT-000.000.002

CT-000.000.002